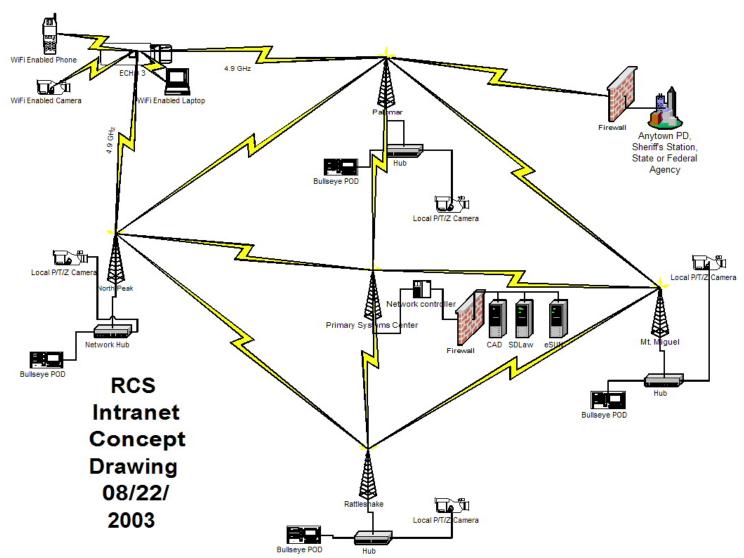

# **WIRELESS SERVICES DIVISION**

**CONSOLIDATED WIRELESS WIDE AREA NETWORK PLAN** 

This is the vision. A trusted, wireless, redundant Public Safety network.