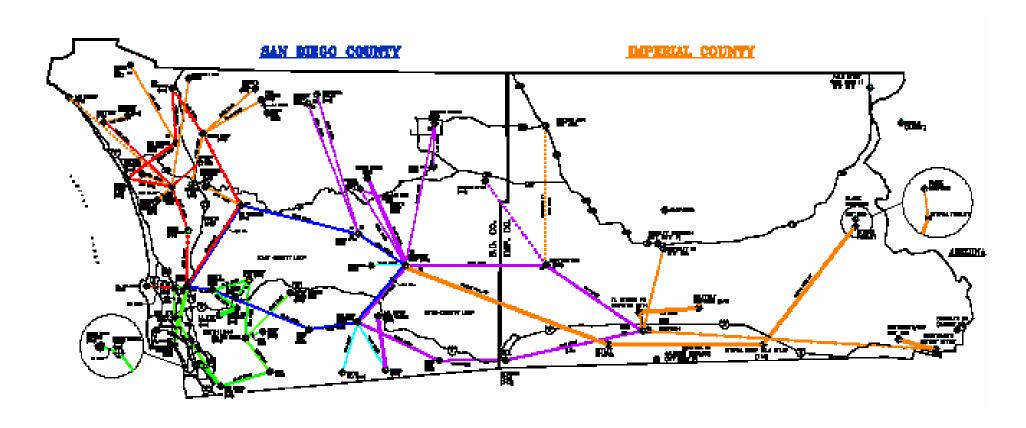

# **WIRELESS SERVICES DIVISION**

This is what we are building on. The San Diego-Imperial County Regional Communications System (RCS).