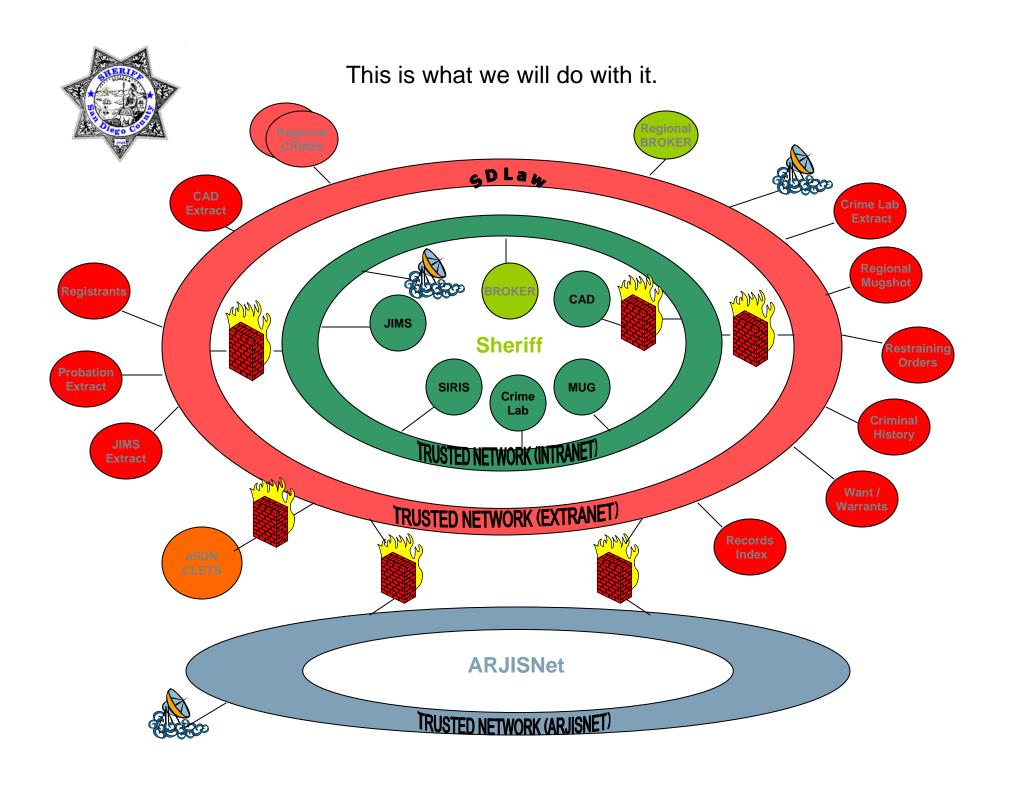

# **WIRELESS SERVICES DIVISION**



**CONSOLIDATED WIRELESS WIDE AREA NETWORK PLAN** 

This is the vision. A trusted, wireless, redundant Public Safety network.



# **WIRELESS SERVICES DIVISION**



This is what we are building on. The San Diego-Imperial County Regional Communications System (RCS).



## **WIRELESS SERVICES DIVISION**





# OF CONTRACTOR OF

### WIRELESS SERVICES DIVISION

- These concepts and the operational elements are designed and will be built based on lessons learned from the development and evolution of the High Performance Wireless Research and Education Network (HPWREN).
- Currently HPWREN is co-located on two RCS sites.
- HPWREN provides connectivity to a Sheriff's wireless test bed site at the 22<sup>nd</sup> District Agricultural Association venue in Del Mar.